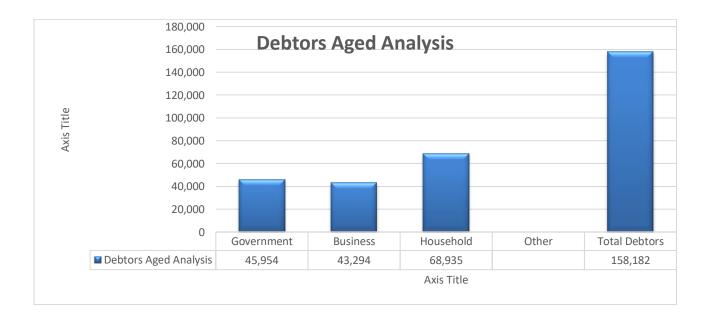

### 4.4 Outstanding Debtors Report (Annexure A – Table SC3)

The debtor's report has been prepared based on the format required to be lodged electronically with the National Treasury. This format provides an extended aged analysis, as well as an aged analysis by debtor type. The summary report indicates that:

Total outstanding debtors as of **31OCTBER 2024** amounts to **R158 182 million** (**Government**: R45 954 million, **Business**: R43 294 million, and **Households**: R68 935 million).

#### NC452 Ga-Segonyana - Supporting Table SC3 Monthly Budget Statement - aged debtors - M04 - October

| Description                                                             |            |           | Y          | Y          | Y           | ý           | Budget      | Year 2024/25 |          |         |                       |
|-------------------------------------------------------------------------|------------|-----------|------------|------------|-------------|-------------|-------------|--------------|----------|---------|-----------------------|
| R thousands                                                             | NT<br>Code | 0-30 Days | 31-60 Days | 61-90 Days | 91-120 Days | 121-150 Dys | 151-180 Dys | 181 Dys-1 Yr | Over 1Yr | Total   | Total<br>over 90 days |
| Debtors Age Analysis By Income Source                                   |            |           |            |            |             |             |             |              |          |         |                       |
| Trade and Other Receivables from Exchange Transactions - Water          | 1200       | 4 562     | 2 337      | 1 598      | 1 100       | 1 074       | 790         | 871          | 7 671    | 20 002  | 11 505                |
| Trade and Other Receivables from Exchange Transactions - Electricity    | 1300       | 8 005     | 3 470      | 2 327      | 1 067       | 1 077       | 614         | 1 025        | 7 079    | 24 664  | 10 862                |
| Receivables from Non-exchange Transactions - Property Rates             | 1400       | 4 142     | 2 257      | 1 840      | 1 644       | 1 463       | 1 400       | 1 316        | 34 046   | 48 108  | 39 869                |
| Receivables from Exchange Transactions - Waste Water Management         | 1500       | 2 853     | 1 876      | 1 553      | 1 283       | 908         | 786         | 927          | 12 288   | 22 474  | 16 192                |
| Receivables from Exchange Transactions - Waste Management               | 1600       | 1 469     | 859        | 750        | 718         | 453         | 425         | 404          | 7 082    | 12 162  | 9 083                 |
| Receivables from Exchange Transactions - Property Rental Debtors        | 1700       | -         | -          | -          | -           | -           | -           | -            | -        |         |                       |
| Interest on Arrear Debtor Accounts                                      | 1810       | 888       | 831        | 930        | 878         | 832         | 783         | 749          | 14 524   | 20 415  | 17 766                |
| Recoverable unauthorised, irregular, fruitless and wasteful expenditure | 1820       | -         | -          | -          | -           | -           | -           | -            | -        | -       | -                     |
| Other                                                                   | 1900       | 249       | 1 087      | 35         | 334         | 446         | 520         | 557          | 7 130    | 10 357  | 8 986                 |
| Total By Income Source                                                  | 2000       | 22 168    | 12 717     | 9 033      | 7 024       | 6 254       | 5 317       | 5 849        | 89 820   | 158 182 | 114 264               |
| 2023/24 - totals only                                                   |            | 18 480    | 9 003      | 6 061      | 6 674       | 4 245       | 4 122       | 4 574        | 92 981   | 146 140 | 112 596               |
| Debtors Age Analysis By Customer Group                                  |            |           |            |            |             |             |             |              |          |         |                       |
| Organs of State                                                         | 2200       | 2 612     | 2 587      | 2 085      | 1 222       | 1 044       | 915         | 913          | 34 576   | 45 954  | 38 670                |
| Commercial                                                              | 2300       | 11 246    | 5 040      | 2 565      | 1 929       | 1 942       | 1 706       | 2 278        | 16 588   | 43 294  | 24 443                |
| Households                                                              | 2400       | 8 310     | 5 090      | 4 383      | 3 874       | 3 268       | 2 696       | 2 658        | 38 655   | 68 935  | 51 151                |
| Other                                                                   | 2500       | -         | -          | -          | -           | -           | -           | -            | -        | -       | -                     |
| Total By Customer Group                                                 | 2600       | 22 168    | 12 717     | 9 033      | 7 024       | 6 254       | 5 317       | 5 849        | 89 820   | 158 182 | 114 264               |