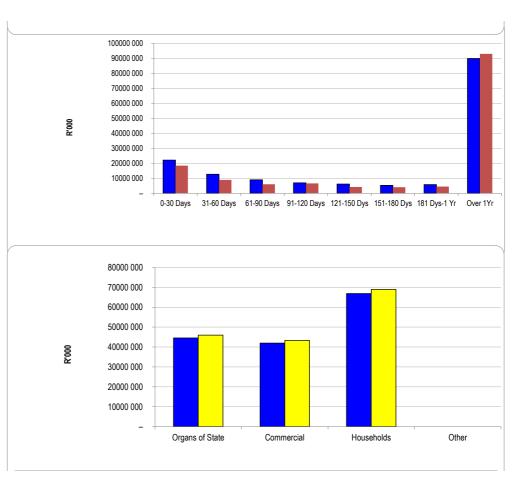

#### NC452 Ga-Segonyana - Supporting Table SC3 Monthly Budget Statement - aged debtors - M04 - October

| Description                                                             |            |           | Y          | Y          | Y           | ý           | Budget      | Year 2024/25 |          |         |                       |
|-------------------------------------------------------------------------|------------|-----------|------------|------------|-------------|-------------|-------------|--------------|----------|---------|-----------------------|
| R thousands                                                             | NT<br>Code | 0-30 Days | 31-60 Days | 61-90 Days | 91-120 Days | 121-150 Dys | 151-180 Dys | 181 Dys-1 Yr | Over 1Yr | Total   | Total<br>over 90 days |
| Debtors Age Analysis By Income Source                                   |            |           |            |            |             |             |             |              |          |         |                       |
| Trade and Other Receivables from Exchange Transactions - Water          | 1200       | 4 562     | 2 337      | 1 598      | 1 100       | 1 074       | 790         | 871          | 7 671    | 20 002  | 11 505                |
| Trade and Other Receivables from Exchange Transactions - Electricity    | 1300       | 8 005     | 3 470      | 2 327      | 1 067       | 1 077       | 614         | 1 025        | 7 079    | 24 664  | 10 862                |
| Receivables from Non-exchange Transactions - Property Rates             | 1400       | 4 142     | 2 257      | 1 840      | 1 644       | 1 463       | 1 400       | 1 316        | 34 046   | 48 108  | 39 869                |
| Receivables from Exchange Transactions - Waste Water Management         | 1500       | 2 853     | 1 876      | 1 553      | 1 283       | 908         | 786         | 927          | 12 288   | 22 474  | 16 192                |
| Receivables from Exchange Transactions - Waste Management               | 1600       | 1 469     | 859        | 750        | 718         | 453         | 425         | 404          | 7 082    | 12 162  | 9 083                 |
| Receivables from Exchange Transactions - Property Rental Debtors        | 1700       | -         | -          | -          | -           | -           | -           | -            | -        |         |                       |
| Interest on Arrear Debtor Accounts                                      | 1810       | 888       | 831        | 930        | 878         | 832         | 783         | 749          | 14 524   | 20 415  | 17 766                |
| Recoverable unauthorised, irregular, fruitless and wasteful expenditure | 1820       | -         | -          | -          | -           | -           | -           | -            | -        | -       | -                     |
| Other                                                                   | 1900       | 249       | 1 087      | 35         | 334         | 446         | 520         | 557          | 7 130    | 10 357  | 8 986                 |
| Total By Income Source                                                  | 2000       | 22 168    | 12 717     | 9 033      | 7 024       | 6 254       | 5 317       | 5 849        | 89 820   | 158 182 | 114 264               |
| 2023/24 - totals only                                                   |            | 18 480    | 9 003      | 6 061      | 6 674       | 4 245       | 4 122       | 4 574        | 92 981   | 146 140 | 112 596               |
| Debtors Age Analysis By Customer Group                                  |            |           |            |            |             |             |             |              |          |         |                       |
| Organs of State                                                         | 2200       | 2 612     | 2 587      | 2 085      | 1 222       | 1 044       | 915         | 913          | 34 576   | 45 954  | 38 670                |
| Commercial                                                              | 2300       | 11 246    | 5 040      | 2 565      | 1 929       | 1 942       | 1 706       | 2 278        | 16 588   | 43 294  | 24 443                |
| Households                                                              | 2400       | 8 310     | 5 090      | 4 383      | 3 874       | 3 268       | 2 696       | 2 658        | 38 655   | 68 935  | 51 151                |
| Other                                                                   | 2500       | -         | -          | -          | -           | -           | -           | -            | -        | -       | -                     |
| Total By Customer Group                                                 | 2600       | 22 168    | 12 717     | 9 033      | 7 024       | 6 254       | 5 317       | 5 849        | 89 820   | 158 182 | 114 264               |